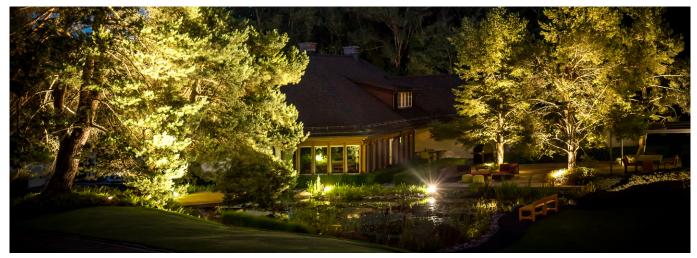

## Starting situation

The old 230 volt garden lighting no longer showed the beauty of the plants and the biotope.

The customer also wanted the lighting to be extended to the spruce forest. The VisuLED HOME, offers an attractive, dimmable garden and park illumination. The connecting cables were laid in pipes directly in the soil of the flower beds, in order to protect the feed-in cables from rodents. VisuLED HOME can be used as a ceiling, wall or floor installation.

## Customer benefits

- very low power consumption
- long lifetime
- visible no feed-in cables
- reliable IP 68 connection system
- personal protection through low voltage
- dimmable

GIFAS-ELECTRIC GmbH Dietrichstrasse 2 CH-9424 Rheineck