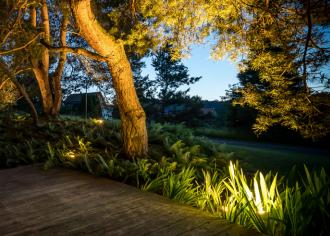

## Starting situation

The old 230 volt garden lighting no longer showed the beauty of the plants and the biotope.

The customer also wanted the lighting to be extended to the spruce forest. The VisuLED HOME, offers an attractive, dimmable garden and park illumination. The connecting cables were laid in pipes directly in the soil of the flower beds, in order to protect the feed-in cables from rodents. VisuLED HOME can be used as a ceiling, wall or floor installation.

## Customer benefits

- very low power consumption
- long lifetime
- visible no feed-in cables
- reliable IP 68 connection system
- personal protection through low voltage
- dimmable

GIFAS-ELECTRIC GmbH Dietrichstrasse 2 CH-9424 Rheineck